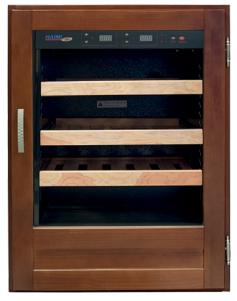

Model: M1
Capacity: 34/50 bottles
Dimensions 625x970x600mm
(widhtxheightxbottom)

Model: M1
Capacity: 5 Drawers
Dimensions 625x970x600mm
(widhtxheightxbottom)

Model: M1
Capacity: glasses and bottles
Dimensions 625x970x600mm
(widhtxheightxbottom)