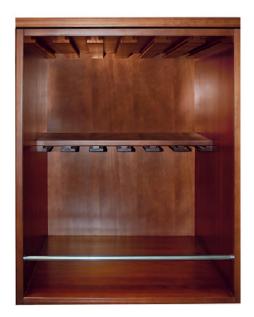

Model: M1
Capacity: 34/50 bottles
Dimensions 625x970x600mm
(widhtxheightxbottom)

Model: M1
Capacity: 5 Drawers
Dimensions 625x970x600mm
(widhtxheightxbottom)

Model: M1
Capacity: glasses and bottles
Dimensions 625x970x600mm
(widhtxheightxbottom)