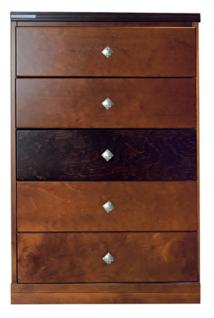

Model: M1
Capacity: 34/50 bottles
Dimensions 625x970x600mm
(widhtxheightxbottom)

Model: M1
Capacity: 5 Drawers
Dimensions 625x970x600mm
(widhtxheightxbottom)

Model: M1
Capacity: glasses and bottles
Dimensions 625x970x600mm
(widhtxheightxbottom)