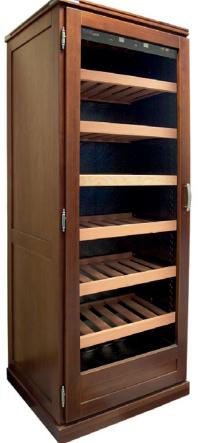

Model: L1
Capacity: 120/150 bottles
Dimensions 625x1765x600mm
(widhtxheightxbottom)