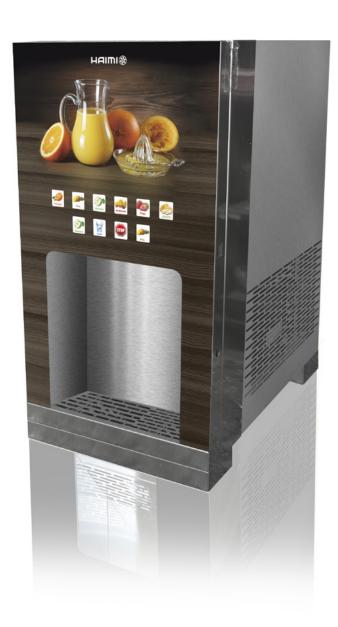

## Juice dispenser Office

## 4/6/8 services

## Dimensions

- -Instant prepared cold juices and water dispenser, especially for jar.
- -Total production in stainless steel
- Electronic regulation for all components (pumps, mixers, electro valve, speed...)
- -Independent services counter by channel.
- -The canal is locked when the product is sold out.
- -Water inlet of net.
- -Water output of net.
- -Manual self-cleaning with counters.
- -Easy use and configuration.
- -Possibility to change the label of the product and customize the front with customer logo and pictures.
- -Internal light
- -Capacitive keyboard.