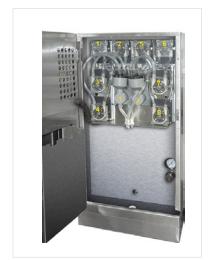

## Juice dispenser Office

## 4/6/8 services

## Dimensions

- -Instant prepared cold juices and water dispenser, especially for jar.
- -Total production in stainless steel
- Electronic regulation for all components (pumps, mixers, electro valve, speed...)
- -Independent services counter by channel.
- -The canal is locked when the product is sold out.
- -Water inlet of net.
- -Water output of net.
- -Manual self-cleaning with counters.
- -Easy use and configuration.
- -Possibility to change the label of the product and customize the front with customer logo and pictures.
- -Internal light
- -Capacitive keyboard.



Interior view